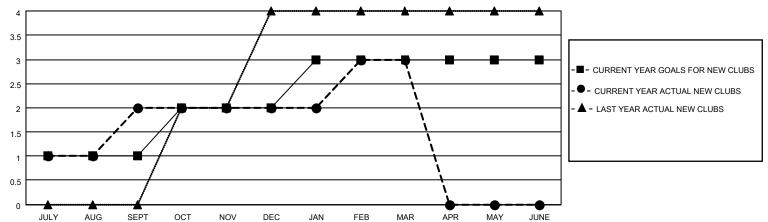

## District 4 C4

| Clubs RESULTS FOR 2021-2022 |   |   |   | Members RESULTS FOR 2021-2022 |    |     |    |
|-----------------------------|---|---|---|-------------------------------|----|-----|----|
|                             |   |   |   |                               |    |     |    |
| JULY/AUG/SEPT               | 1 | 2 | 0 | JULY/AUG/SEPT                 | 30 | 231 | 50 |
| OCT/NOV/DEC                 | 1 | 0 | 0 | OCT/NOV/DEC                   | 85 | 76  | 34 |
| JAN/FEB/MAR                 | 1 | 1 | 0 | JAN/FEB/MAR                   | 85 | 121 | 51 |
| APR/MAY/JUNE                | 0 | 0 | 0 | APR/MAY/JUNE                  | 30 | 0   | 0  |