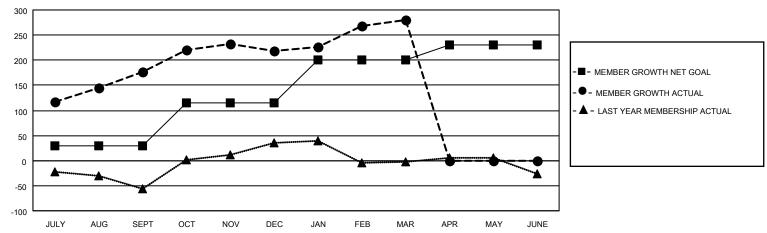

## District 4 C4

| Clubs RESULTS FOR 2021-2022 |   |   |   | Members RESULTS FOR 2021-2022 |    |     |    |
|-----------------------------|---|---|---|-------------------------------|----|-----|----|
|                             |   |   |   |                               |    |     |    |
| JULY/AUG/SEPT               | 1 | 2 | 0 | JULY/AUG/SEPT                 | 30 | 231 | 50 |
| OCT/NOV/DEC                 | 1 | 0 | 0 | OCT/NOV/DEC                   | 85 | 76  | 34 |
| JAN/FEB/MAR                 | 1 | 1 | 0 | JAN/FEB/MAR                   | 85 | 121 | 51 |
| APR/MAY/JUNE                | 0 | 0 | 0 | APR/MAY/JUNE                  | 30 | 0   | 0  |